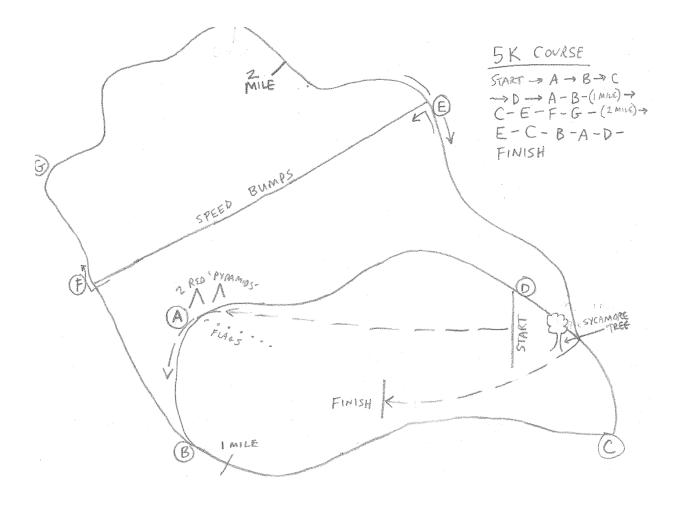

Terry Ward Bellarmine Invitational Saturday, October 15, 2022 at Baylands Park in Sunnyvale

| Schedule |                  |         |                 |
|----------|------------------|---------|-----------------|
| 2 PM     | Open Girls       | 2:45 PM | Open Boys       |
| 3 :30 PM | Frosh/Soph Girls | 4:15 PM | Frosh/Soph Boys |
| 5 PM     | Varsity Girls    | 5:30 PM | Varsity Boys    |