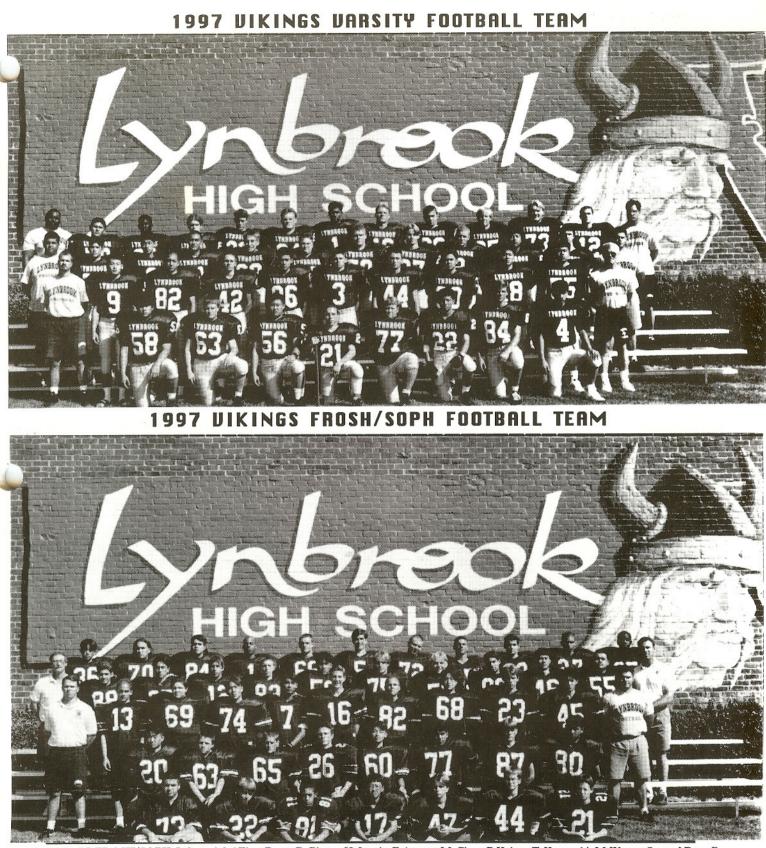

ert<br>Pierce, Robert<br>Reed, Tim<br>Robertson, B.K.<br>Sanchez, Carlos<br>Seip, Brian<br>Spalinger, Billy<br>Stein, Jonathon<br>Wang, Michael<br>Watson, Matt<br>Welch, Peter<br>Yun-Nikolac, Jeff | l Coach:<br>HT<br>5'7<br>5'4<br>5'1"<br>5'3<br>5'7<br>5'11<br>5'6<br>5'5<br>5'10<br>5'11<br>5'6<br>5'7<br>6'0<br>5'11<br>5'7<br>6'0<br>5'11<br>5'7<br>5'8<br>5'6<br>5'8<br>5'7<br>5'0<br>5'7<br>5'9 | Chuc<br>WT<br>175<br>125<br>150<br>105<br>125<br>200<br>12 0<br>115<br>150<br>210<br>130<br>165<br>180<br>175<br>150<br>120<br>130<br>130<br>145<br>90<br>215        | k Rogen<br>POS<br>OL/DE<br>WR/DB<br>OL/DE<br>WR/DB<br>WRIDB<br>OL/DL<br>R B/D B<br>VR/DB<br>OL/DL<br>WR/DB<br>OL/DL<br>WR/DB<br>OL/DL<br>WR/DB<br>OL/DL<br>WR/DB<br>OL/DL<br>WR/DB<br>OL/DL<br>WR/DB<br>OL/DL<br>WR/DB<br>OL/DL          |



FOOTBALLFROSH/SOPH (left to right) First Row: R. Pierce, H. Lewis, E.Acosta, M. Chen, P. Kehoe, T. Kotowski, M. Watson Second Row: R. Lee, P. Bogonovich, B. Spalinger, C. Courtney, M. Wang, S. Azad, J. Henderson, R. Peng <u>Third Row</u>: Coach J. Stevenson, R. Bolesworth, P. Welch, A. Hwang, H. Lan, M. Fratus, B. Seip, K. Makino, R. Hummel, SAleksoski, Trainer: R. Abhrew, Fourth Row: Coach C. Roger, B. Centeio, J. Yun-Nokolac, K. Frankel, B. Maag, S. Nguyen, J. Klabo, D. Bugess, J. Stein, T. Zhu, M. Arce, Coach: S. Hook Fifth Row: A. Chen, N. Devine, B. Bencomo. B.K. Robertson, T. Reed, R. Evans, P. Lavalle, S. Dormishian, B. Harper, B. Bryson, A. Briggs

# **1997 BOYS VARSITY/FROSH/SOPH WATER POLO TEAM**

| <b>W</b> T |      |      |
|------------|------|------|
| Vo         | rsi  | 1