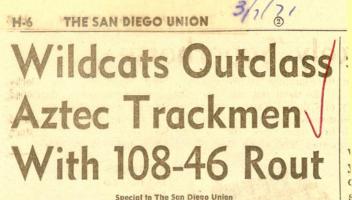

Special to The San Diego Union

TUCSON, Ariz. - Take it from the San Diego State track team, never tangle with a Wildcat.

The Aztecs tried to capture a Wildcat, University of Arizona variety, yesterday and absorbed a 108-46 clawing. State also came out on the short end of the scoring in triangular action as Arizona scored 78 points, New Mexico 72 and the Aztecs 31.